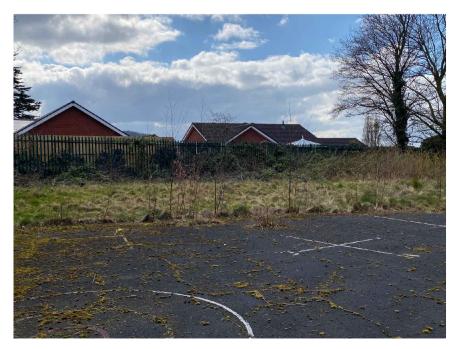

3: Main Building

1: Rear Playground



## Site Photographs



13: Boundary



14: Boundary



15: Site entrance



4: Main Building



5: Electric Substation



7: Main Building



8: Garage & Outbuildings



10: Main Building



11: Playground

16: View from North Road



17: North Road





6: Main Building



9: Demountable Unit



12: Playground



| A Red line adjusted<br>rev note                          |                   |          |                                                                  | 17-09-21 KLH<br>date by       |
|----------------------------------------------------------|-------------------|----------|------------------------------------------------------------------|-------------------------------|
| indesign.                                                |                   |          | 178 Birmingham Road<br>West Bro