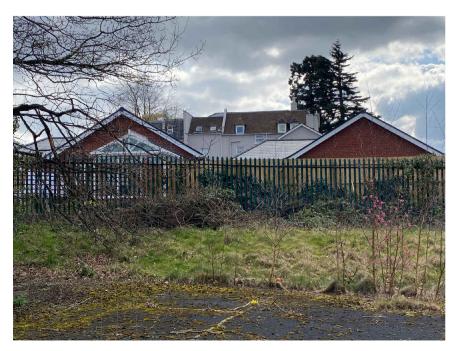

10: Main Building

11: Playground

16: View from North Road

17: North Road

6: Main Building

9: Demountable Unit

12: Playground

| A Red line adjusted<br>rev note                          |                   |          |                                                                  | 17-09-21 KLH<br>date by       |
|----------------------------------------------------------|-------------------|----------|------------------------------------------------------------------|-------------------------------|
| indesign.                                                |                   |          | 178 Birmingham Road<br>West Bromwich<br>West Midlands<br>B70 6QG |                               |
|                                                          |                   |          | Tel. 0300 111 7000                                               |                               |
|                                                          |                   |          | www.aco                                                          | cordha.org.uk                 |
| client<br>GREENSQUAREACCORD                              |                   |          |                                                                  |                               |
| project<br>North Road, Wellington,<br>Telford Care Sites |                   |          |                                                                  |                               |
| title<br>Site Photographs                                |                   |          |                                                                  |                               |
| <sup>job</sup><br>19-1549                                | dwg no <b>102</b> | rev<br>A | date<br>scale<br>drawn                                           | Jan 2021<br>1:500 @ A1<br>KLH |