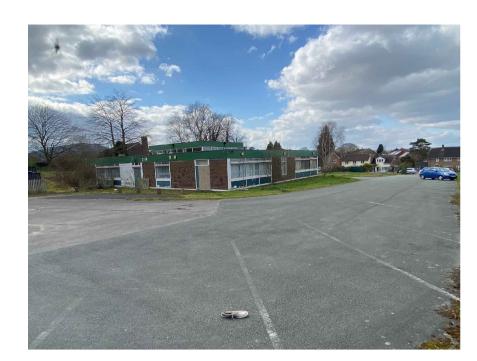

## Site Photographs

13: Boundary

14: Boundary

15: Site entrance

4: Main Building

5: Electric Substation

7: Main Building

8: Garage & Outbuildings

10: Main Building

11: Playground

16: View from North Road

17: North Road

6: Main Building

9: Demountable Unit

12: Playground

| A Red line adjusted<br>rev note                          |                   |          |                                                                  | 17-09-21 KLH<br>date by       |
|----------------------------------------------------------|-------------------|----------|------------------------------------------------------------------|-------------------------------|
| indesign.                                                |                   |          | 178 Birmingham Road<br>West Bromwich<br>West Midlands<br>B70 6QG |                               |
|                                                          |                   |          | Tel. 0300 111 7000                                               |                               |
|                                                          |                   |          | www.aco                                                          | cordha.org.uk                 |
| client<br>GREENSQUAREACCORD                              |                   |          |                                                                  |                               |
| project<br>North Road, Wellington,<br>Telford Care Sites |                   |          |                                                                  |                               |
| title<br>Site Photographs                                |                   |          |                                                                  |                               |
| <sup>job</sup><br>19-1549                                | dwg no <b>102</b> | rev<br>A | date<br>scale<br>drawn                                           | Jan 2021<br>1:500 @ A1<br>KLH |