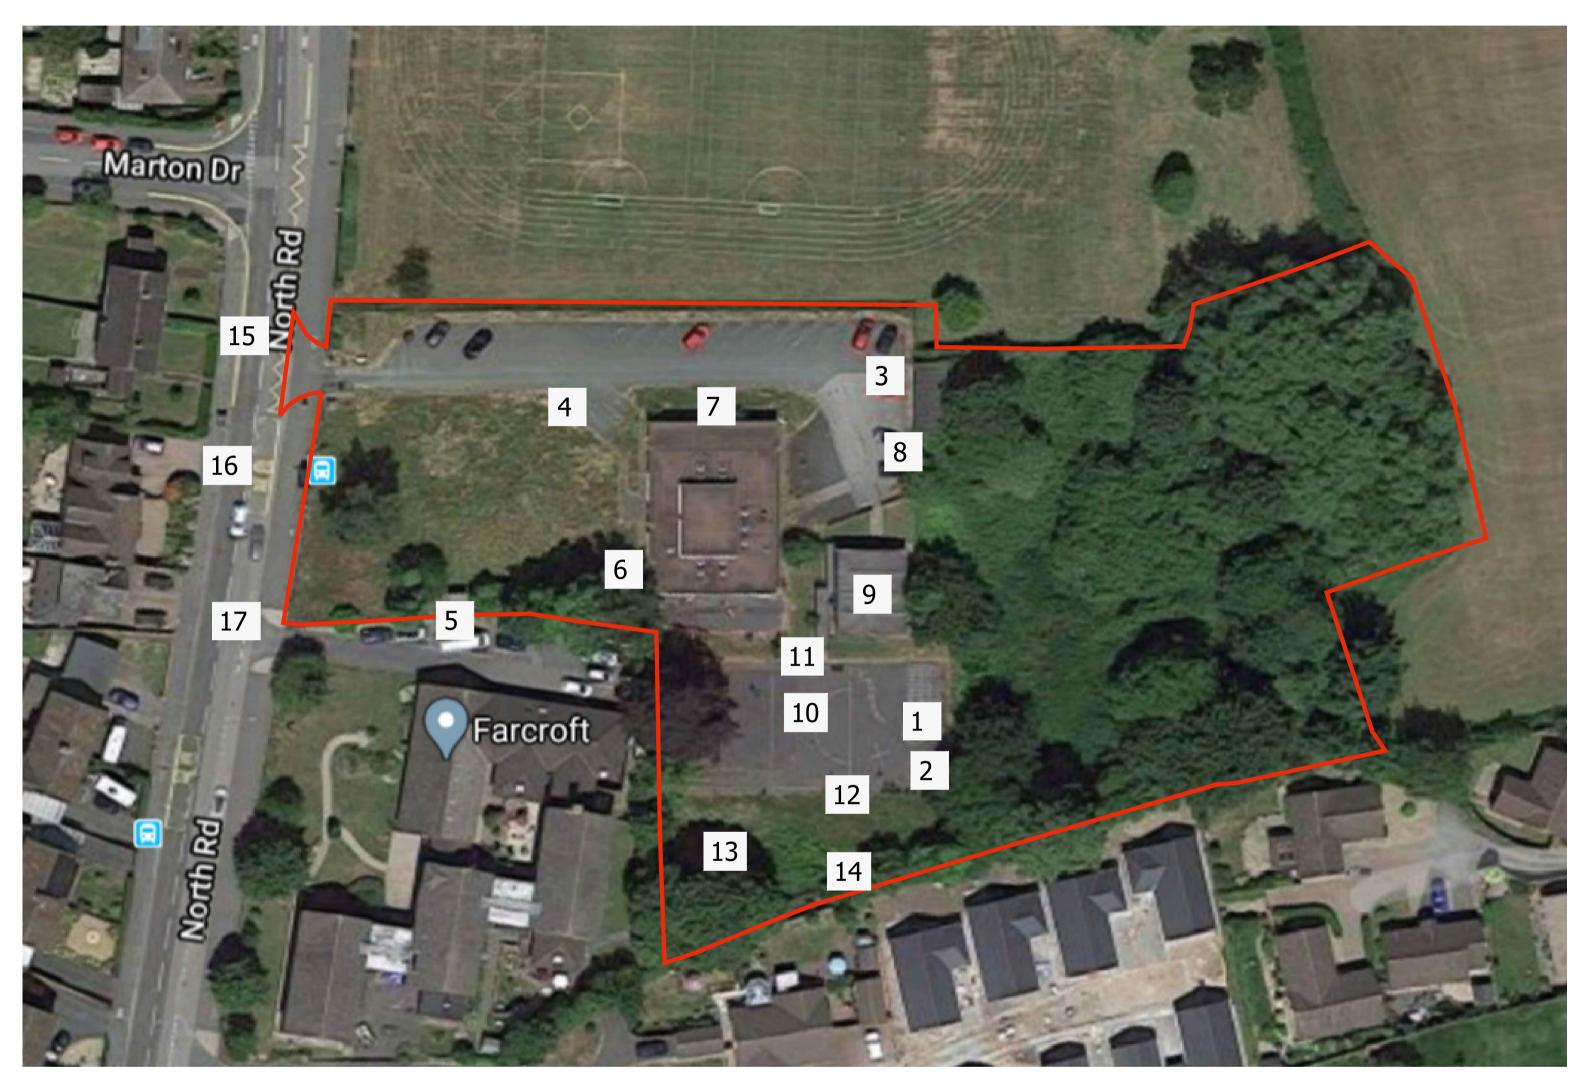

3: Main Building

1: Rear Playground



## Site Photographs



13: Boundary



14: Boundary



15: Site entrance



4: Main Building



5: Electric Substation



7: Main Building



8: Garage & Outbuildings



10: Main Building



11: Playground

16: View from North Road



17: North Road





6: Main Building



9: Demountable Unit



12: Playground



| A Red line adjusted<br>rev note                          |                   |          |                                                                  | 17-09-21 KLH<br>date by       |
|----------------------------------------------------------|-------------------|----------|------------------------------------------------------------------|-------------------------------|
| indesign.                                                |                   |          | 178 Birm