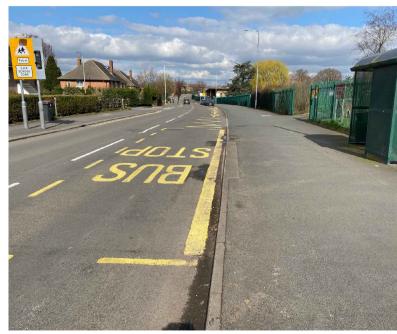

## Site Photographs

13: Boundary

14: Boundary

15: Site entrance

4: Main Building

5: Electric Substation

7: Main Building

8: Garage & Outbuildings

10: Main Building

11: Playground

16: View from North Road

17: North Road

6: Main Building

9: Demountable Unit

12: Playground

| A Red line adjusted<br>rev note                          |                   |          |                                                                  | 17-09-21 KLH<br>date by       |
|----------------------------------------------------------|-------------------|----------|------------------------------------------------------------------|-------------------------------|
| indesign.                                                |                   |          | 178 Birmingham Road<br>West Bromwich<br>West Midlands<br>B70 6QG |                               |
|                                                          |                   |          | Tel. 0300 111 7000                                               |                               |
|                                                          |                   |          | www.aco                                                          | cordha.org.uk                 |
| client<br>GREENSQUAREACCORD                              |                   |          |                                                                  |                               |
| project<br>North Road, Wellington,<br>Telford Care Sites |                   |          |                                                                  |                               |
| title<br>Site Photographs                                |                   |          |                                                                  |                               |
| <sup>job</sup><br>19-1549                                | dwg no <b>102</b> | rev<br>A | date<br>scale<br>drawn                                           | Jan 2021<br>1:500 @ A1<br>KLH |