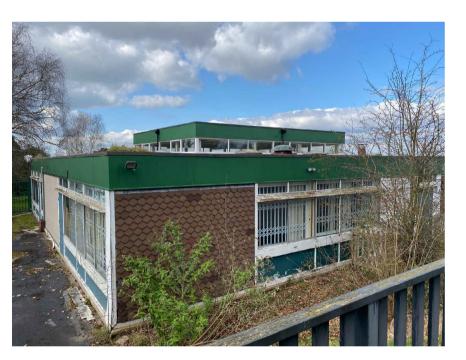

3: Main Building

1: Rear Playground

## Site Photographs

13: Boundary

14: Boundary

15: Site entrance

4: Main Building

5: Electric Substation

7: Main Building

8: Garage & Outbuildings

10: Main Building

11: Playground

16: View from North Road

17: North Road

6: Main Building

9: Demountable Unit

12: Playground

| A Red line adjusted<br>rev note                          |                   |          |                                                                  | 17-09-21 KLH<br>date by       |
|----------------------------------------------------------|-------------------|----------|------------------------------------------------------------------|-------------------------------|
| indesign.                                                |                   |          | 178 Birmingham Road<br>West Bromwich<br>West Midlands<br>B70 6QG |                               |
|                                                          |                   |          | Tel. 0300 111 7000                                               |                               |
|                                                          |                   |          | www.aco                                                          | cordha.org.uk                 |
| client<br>GREENSQUAREACCORD                              |                   |          |                                                                  |                               |
| project<br>North Road, Wellington,<br>Telford Care Sites |                   |          |                                                                  |                               |
| title<br>Site Photographs                                |                   |          |                                                                  |                               |
| <sup>job</sup><br>19-1549                                | dwg no <b>102</b> | rev<br>A | date<br>scale<br>drawn                                           | Jan 2021<br>1:500 @ A1<br>KLH |