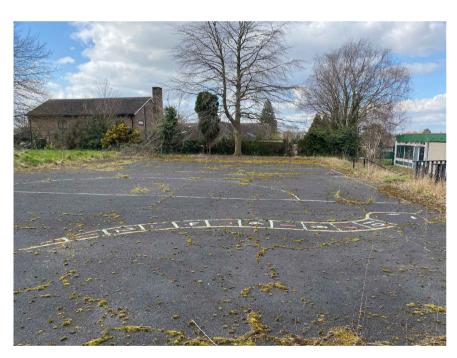

3: Main Building

1: Rear Playground

10: Main Building

11: Playground

16: View from North Road

17: North Road

6: Main Building

9: Demountable Unit

12: Playground

| A Red line adjusted<br>rev note                          |                   |          |                                                                  | 17-09-21 KLH<br>date by       |
|----------------------------------------------------------|-------------------|----------|------------------------------------------------------------------|-------------------------------|
| indesign.                                                |                   |          | 178 Birmingham Road<br>West Bromwich<br>West Midlands<br>B70 6QG |                               |
|                                                          |                   |          | Tel. 0300 111 7000                                               |                               |
|                                                          |                   |          | www.aco                                                          | cordha.org.uk                 |
| client<br>GREENSQUAREACCORD                              |                   |          |                                                                  |                               |
| project<br>North Road, Wellington,<br>Telford Care Sites |                   |          |                                                                  |                               |
| title<br>Site Photographs                                |                   |          |                                                                  |                               |
| <sup>job</sup><br>19-1549                                | dwg no <b>102</b> | rev<br>A | date<br>scale<br>drawn                                           | Jan 2021<br>1:500 @ A1<br>KLH |