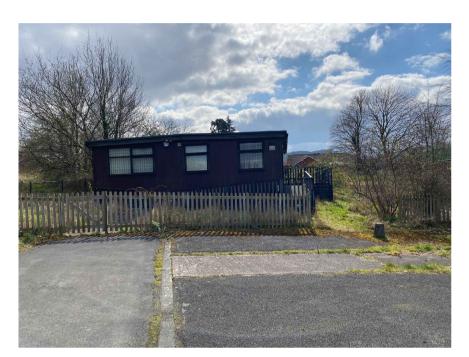

10: Main Building

11: Playground

16: View from North Road

17: North Road

6: Main Building

9: Demountable Unit

12: Playground

| A Red line adjusted<br>rev note                          |                   |          |                                                                  | 17-09-21 KLH<br>date by       |
|----------------------------------------------------------|-------------------|----------|------------------------------------------------------------------|-------------------------------|
| indesign.                                                |                   |          | 178 Birmingham Road<br>West Bromwich<br>West Midlands<br>B70 6QG |                               |
|                                                          |                   |          | Tel. 0300 111 7000                                               |                               |
|                                                          |                   |          | www.aco                                                          | cordha.org.uk                 |
| client<br>GREENSQUAREACCORD                              |                   |          |                                                                  |                               |
| project<br>North Road, Wellington,<br>Telford Care Sites |                   |          |                                                                  |                               |
| title<br>Site Photographs                                |                   |          |                                                                  |                               |
| <sup>job</sup><br>19-1549                                | dwg no <b>102</b> | rev<br>A | date<br>scale<br>drawn                                           | Jan 2021<br>1:500 @ A1<br>KLH |